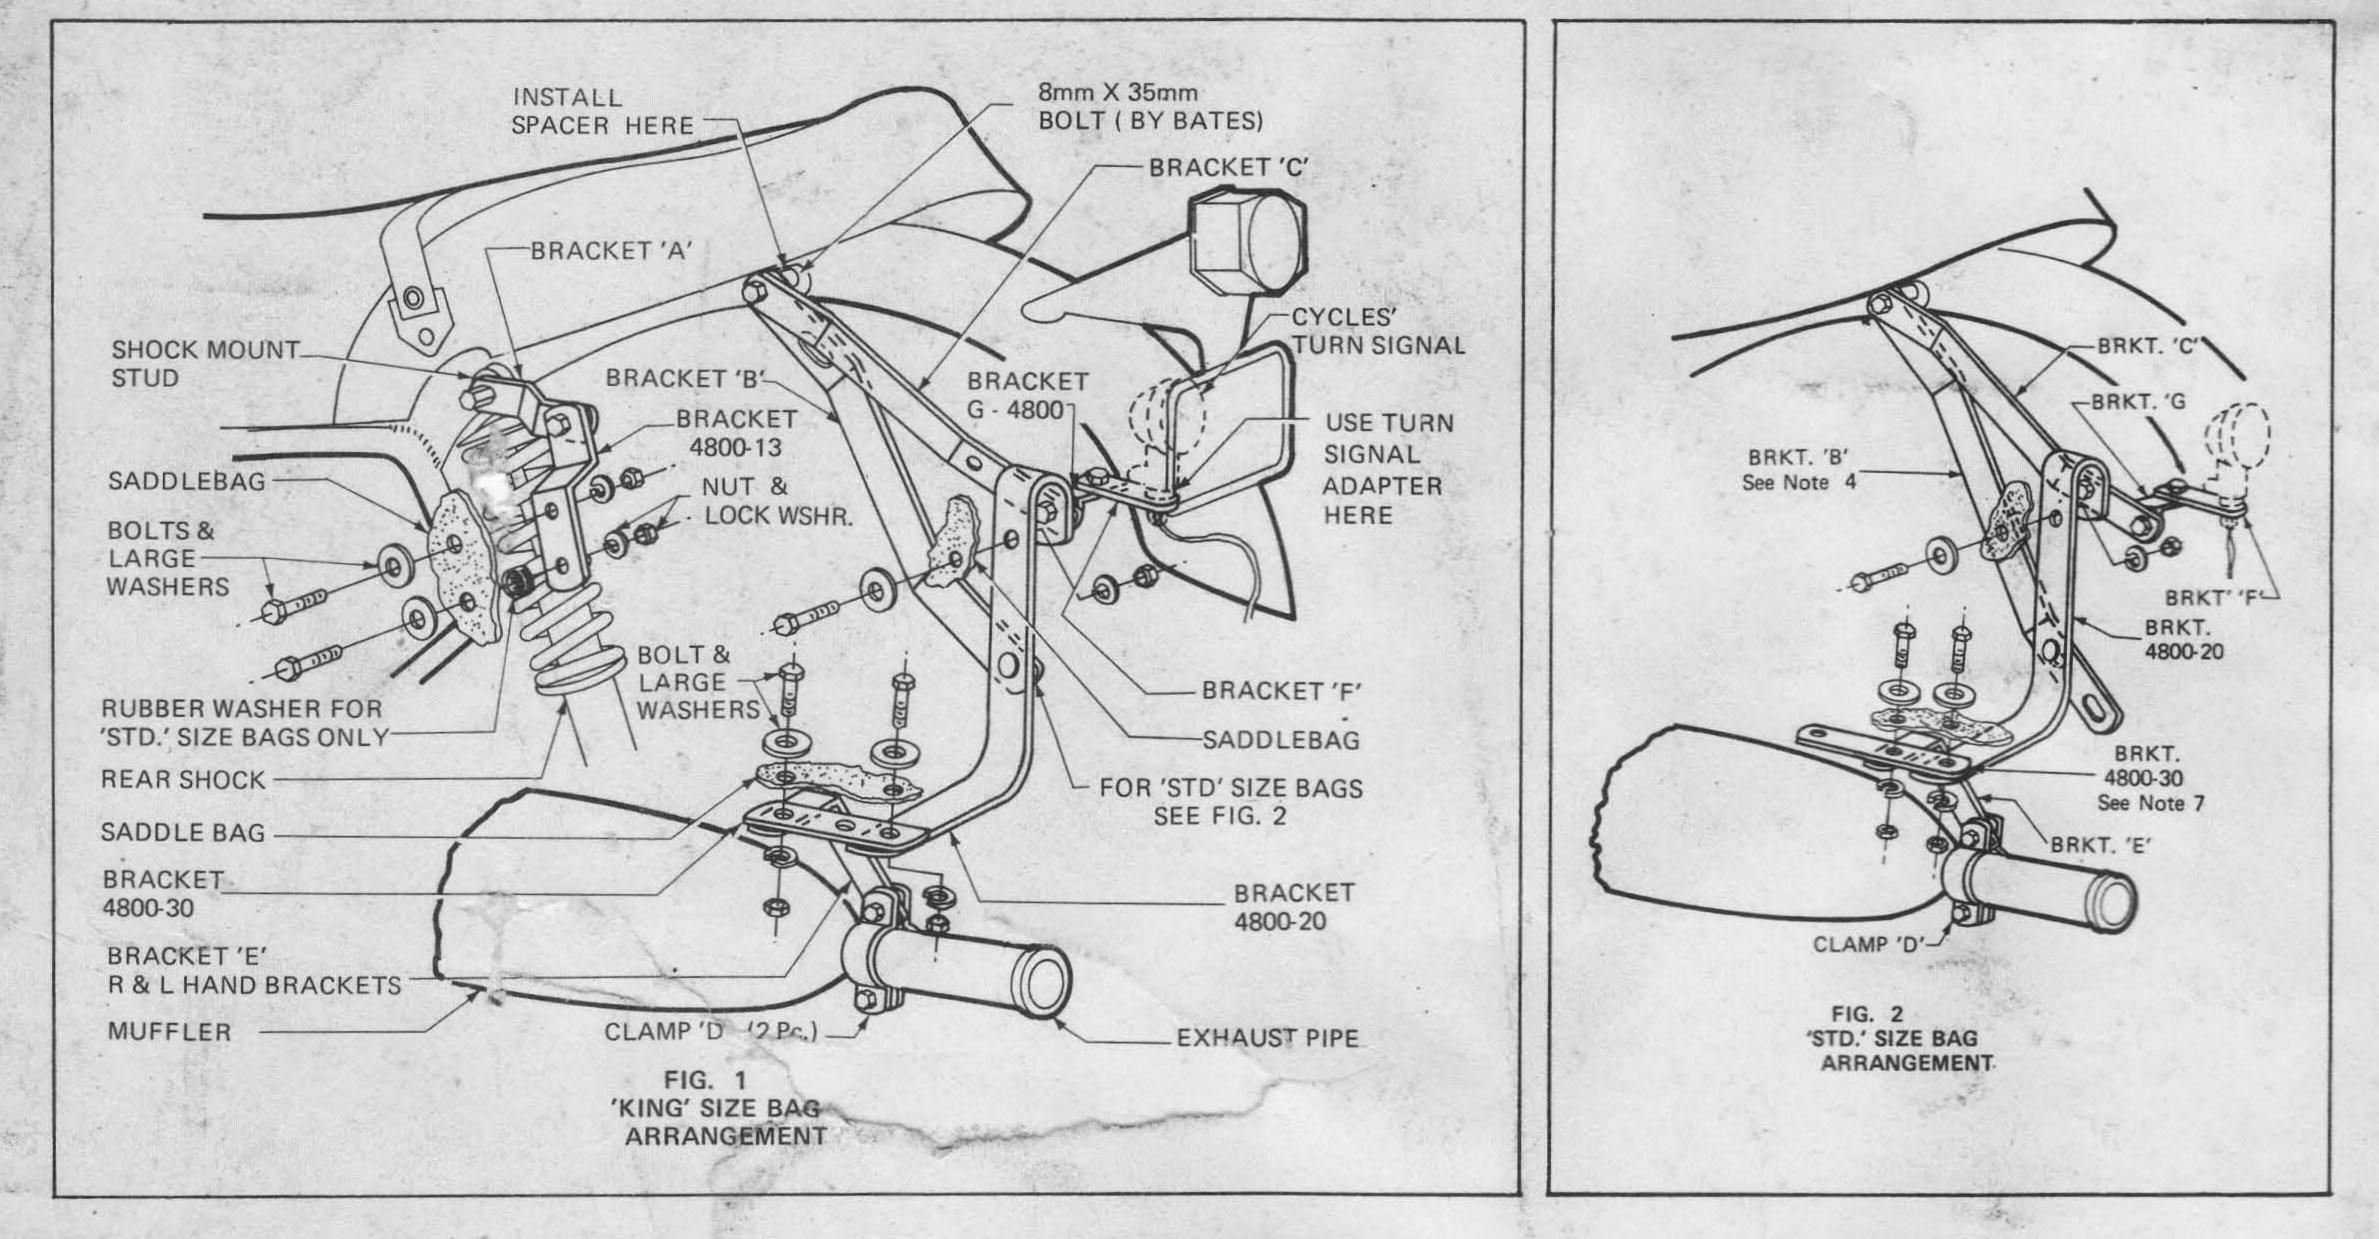

## DDLEBAG MOUNTING INSTRUCTIONS KIT 4867 - HONDA GL-1000 (GOLD WING)

INSTRUCTIONS

1. Remove both turn signals and handrail.

- 2. Attach bracket 'A' to shock mount-leave bracket 4800-13 attached to bracket 'A'.
- 3. Attach brackets 'B' and 'C' to handrail mounting stud using the spacer first, then 'B' and then 'C' on the outside. Use the 8mmx35mm bolt furnished. Do not unbolt bracket 4800-20.
- 4. 'King' size bag mounting is illustrated. For 'Standard' size bags, invert bracket 'B', relocate bracket 4800-20 to other holes in 'B' and 'C'.
- 5. Attach clamp 'D' and bracket 'E' to exhaust pipe tip as far forward as possible. Note: There

taillamp, white lead is for turnlamp or stoplamp and green lead is for grounding. Rubber grommet is furnished for passing leads thru bag (drill 11/32" hole). Note: Make sure 'high' filament of lamp (white lead) is not connected to burn continuously.

- When remounting turn signals, remove original 10. stems and replace with Bates turn signal adapters and lockwasher. Use brackets 'F' and 'G' as illustrated.
- 11. Carefully level and posttion bag, then tighten all bolting.

is a right and left hand bracket 'E'.

- 6. To attach bag, mount front of bag to the two holes in bracket 4800-13. Make sure bolts, washers, etc. are used as shown.
- Bracket 4800-30 attaches under bag and connects brackets 'E' and 4800-20 to bag. Drawing illustrates 'King' size installation. For 'Standard' size bags, use the two holes that are 11/2" apart. Install bolts, etc. in sequence shown.
- Attach bag to 4800-20 at remaining hole in bag. 8.
- Bates taillight complies with D.O.T. specs for 9. use as turn signal, stoplamp, taillamp or a combination of any two. Black lead is for use as

12. To mount Bag Guards, attach to lower bolting in brackets 4800-13 and 4800-20.